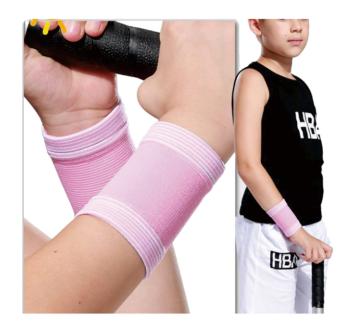

# Children's Wrist Sleeve Sheath

## 兒童手腕套護套-護碗

#### Features:

- Comfort: soft and comfortable to wear, elastic weaving is fine, uniform and firm
- Durability: the suede seam technology is fine and soft
- Elastic: good elasticity, comfortable to wear and skinfriendly, not easy to fall off
- Softness: moderate thickness, comfortable and safe to wear
- Suitable for: running, playing ball, cycling and other sports
- 舒適性:穿戴柔軟舒適有彈力編織細密均勻牢固
- 耐用性:採用絨面縫口科技細密柔軟不硌人
- 有彈性:彈力良好穿戴舒適貼合親膚不易脫落
- 柔軟性:厚度適中穿戴舒適安全防護
- 適用於:跑步、打球、騎行等運動