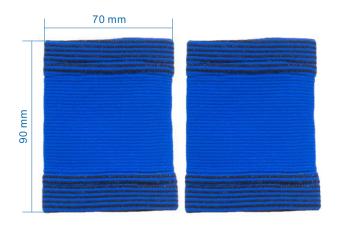

### **Specifications**

| Product Model 產品型號        | TD-RA/RB                                |
|---------------------------|-----------------------------------------|
| Product Material 產品材質     | Nylon, Latex Silk, Spandex<br>尼龍,乳膠絲,氨綸 |
| Model 型號                  | All sizes are flexible 均碼有彈性            |
| Color 顏色                  | Blue, Pink 藍色,粉色                        |
| Applicable people<br>適用人群 | Children 兒童                             |
| Packing size 包裝尺寸         | 12*12*5cm                               |
| Package weight 包裝重量       | 56g                                     |